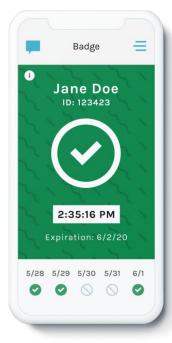

### **Digital Badge**

Color-coded digital badges communicate your return-to-work status. emocha allows employers to configure this badge logic.

Tap on menu and tap "Badge" to see your badge status.

# Badge Jane Doe ID: 123423 Jane Doe ID: 123423 ID: 123423

The combination of data entered related to temperature, symptoms, and exposure determines the color of your digital badge. Note: if you do not have a thermometer, a "no thermometer" icon will appear in the top right corner of your green badge.

A gray badge is displayed when you forget to check-in.