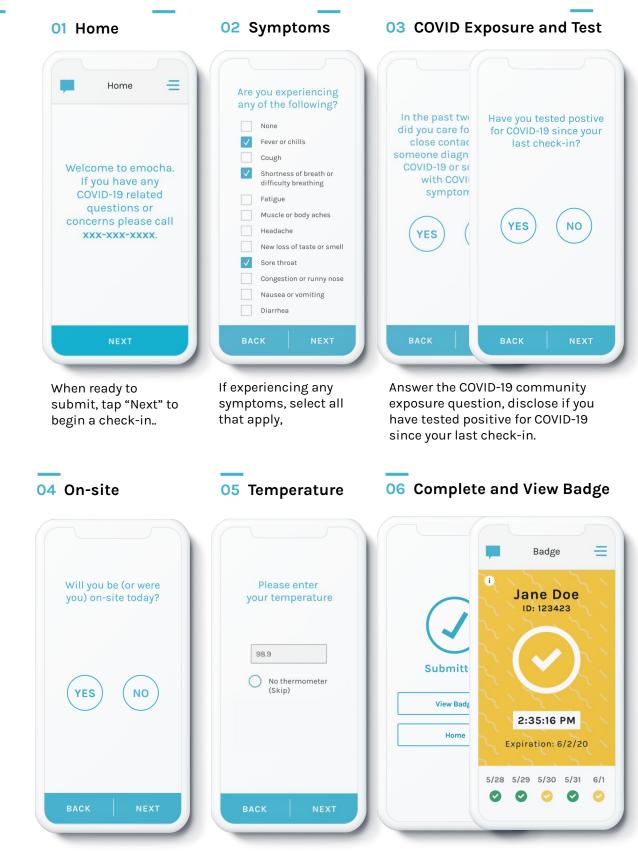

### (With symptoms)

State if you will be, or were, on-site that day (vs. remote)

Input temperature reading if possible.

Tap "View Badge" or "Home" to complete check-in. The combination of data entered related to temperature, symptoms, and exposure determines the color of the digital badge.

### **Daily Check-in\***

### (Without symptoms)

State if you will be, or were, on-site that day (vs. remote) Input temperature reading if possible.

Tap "View Badge" or "Home" to complete check-in. The combination of data entered related to temperature, symptoms, and exposure determines the color of the digital badge.