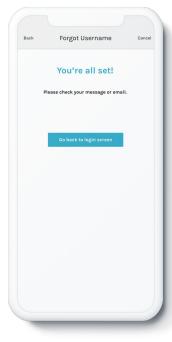

### 04 All Set!

Once you see this screen, you're all set! We will send you a text with your username.