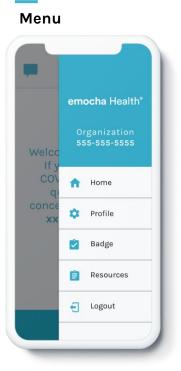

### 02 Menu

Tap on the three bars, located on the top-right, to access the main menu and explore more options. 03 Digital Badge

You will receive a digital badge to enable return-to-work decisions.