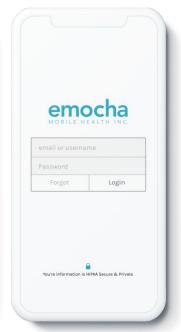

After you have created your account, download the emocha app from the Apple App Store or the Google Play Store.

03 Login

Log in with the username and password you just created.