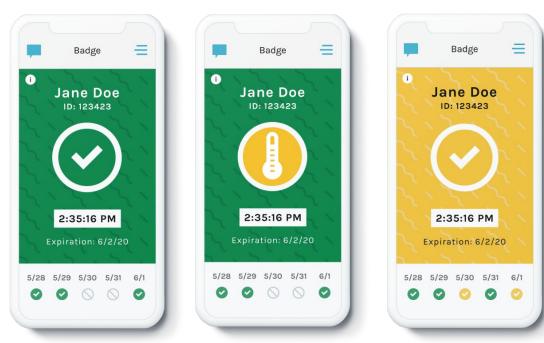

### **Digital Badge**

Color-coded digital badges communicate your return-to-work status. emocha allows employers to configure this badge logic.

Tap on menu and tap "Badge" to see your badge status.

### Green Badge

Gray Badge

**Yellow Badge** 

# Badge Jane Doe ID: 123423 Jane Doe ID: 123423 ID: 123423

The combination of data entered related to temperature, symptoms, and exposure determines the color of your digital badge. Note: if you do not have a thermometer, a "no thermometer" icon will appear in the top right corner of your green badge.

A gray badge is displayed when you forget to check-in.