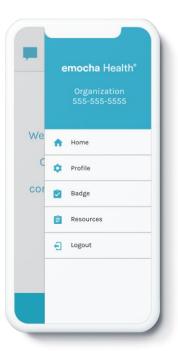

### 02 Menu

Tap on the three bars, located on the top-right, to access the main menu and explore more options. 03 Digital Badge

You will receive a digital badge to enable return-to-work decisions.