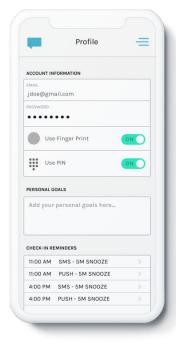

### 04 Profile

Set up an easy login with fingerprint or PIN ID, and set reminders for check-in intervals.