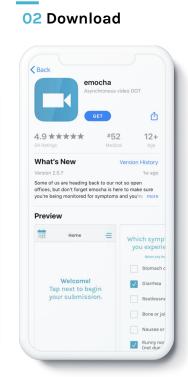

After you have created your account, download the emocha app from the Apple App Store or the Google Play Store.

03 Login

Log in with the username and password you just created.