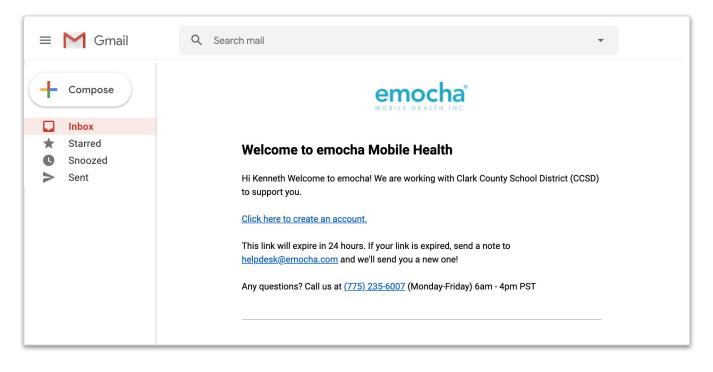

### **Getting Started**

You will receive a subject from noreply@emocha.com with the subject "Welcome to emocha!"

Tap the "Click here to create an account" link in this email to begin the registration process.

### **Getting Started**