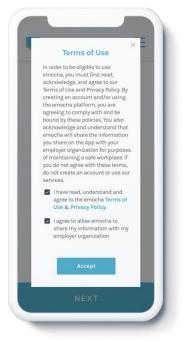

### 04 Terms of Use

\*Note: all data submitted to emocha's HIPAA- secure platform will only be viewed and accessible by emocha's public health monitoring team, and subject to legal requirements surrounding Protected Health Information.

### **05** If your link has expired

If your link is expired but you did not create an account, simply tap on the "Click here to get new link" button and the emocha team will send another text.

Submit consent to emocha's Terms & Conditions.