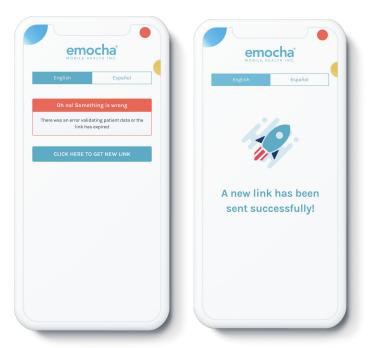

### **05** If your link has expired

If your link is expired but you did not create an account, simply tap on the "Click here to get new link" button and the emocha team will send another text.

Submit consent to emocha's Terms & Conditions.