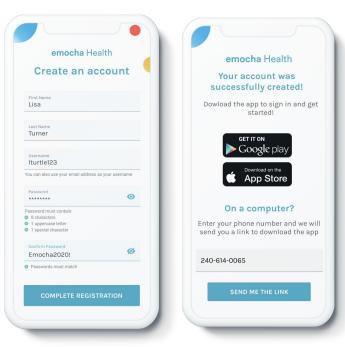

### **01** Create your account

Enter your **First Name** and **Last Name** for identity verification, and create a **Username** of your choosing.

Create your **Password**. This must include at least 8 characters, 1 uppercase letter, 1 number, and 1 special character.

After you have created your account, download the emocha app from the Apple App Store or the Google Play Store.

03 Login

Log in with the username and password you just created.