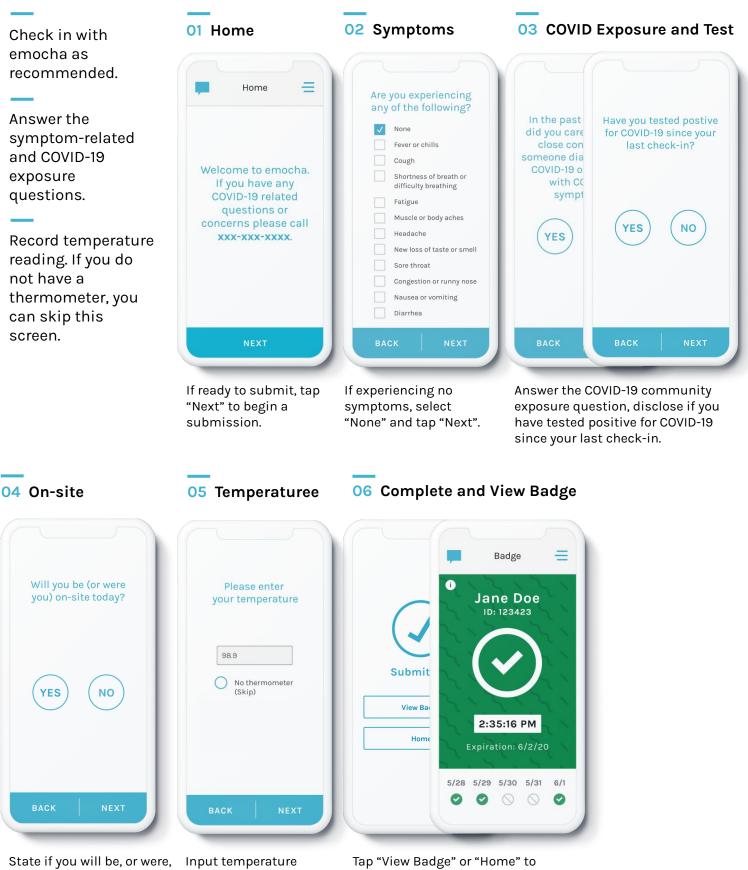

### (With symptoms)

State if you will be, or were, on-site that day (vs. remote)

Input temperature reading if possible.

Tap "View Badge" or "Home" to complete check-in. The combination of data entered related to temperature, symptoms, and exposure determines the color of the digital badge.

### **Daily Check-in\***

### (Without symptoms)

State if you will be, or were, on-site that day (vs. remote) Input temperature reading if possible.

Tap "View Badge" or "Home" to complete check-in. The combination of data entered related to temperature, symptoms, and exposure determines the color of the digital badge.